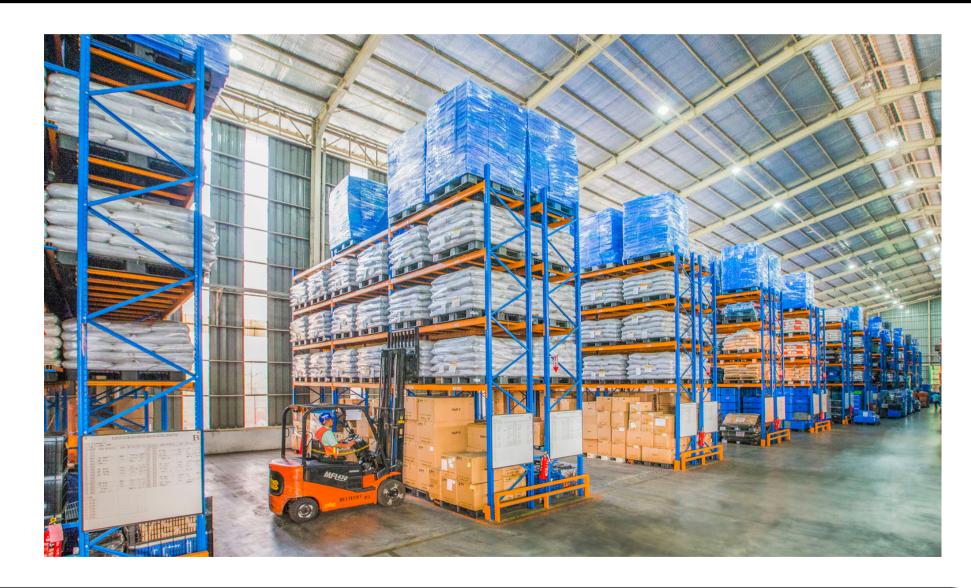

## WAREHOUSING

Location: Los Angeles, California

Size: 50,000 square feet

Docks: 10

Crossdock

Local Southern California Pickups and Deliveries

Transportation Management System (TMS)

#### Warehousing