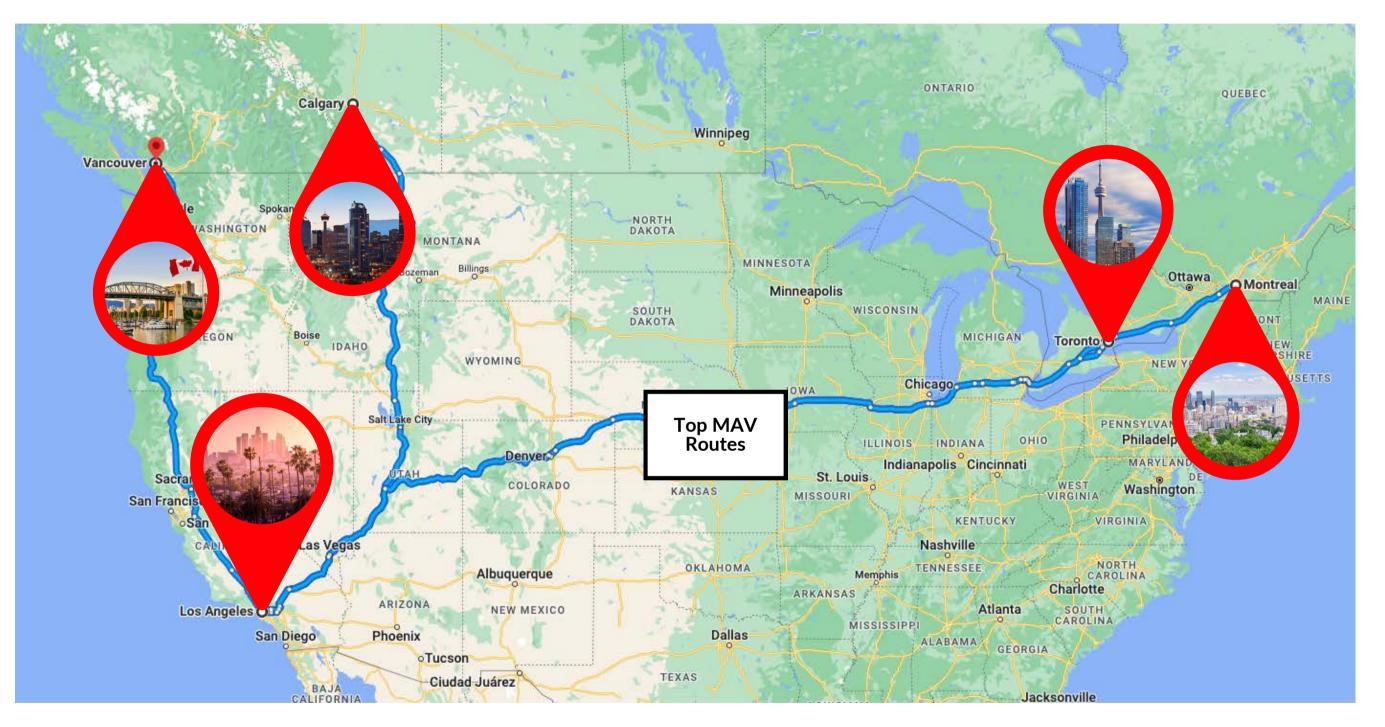

## Geographic Reach

Serving North America, we connect businesses across borders. With an extensive network and the ability to offer same day pickup in Los Angeles, we ensure timely and secure deliveries, fostering global trade relationships.

Routes

Outbound from Toronto to highlighted provinces and all lower 48 US states

No point is out of reach. We provide service all over Canada but lesser-known points may take longer. We can also offer expedited team service. Please contact your Sales representative to learn more.