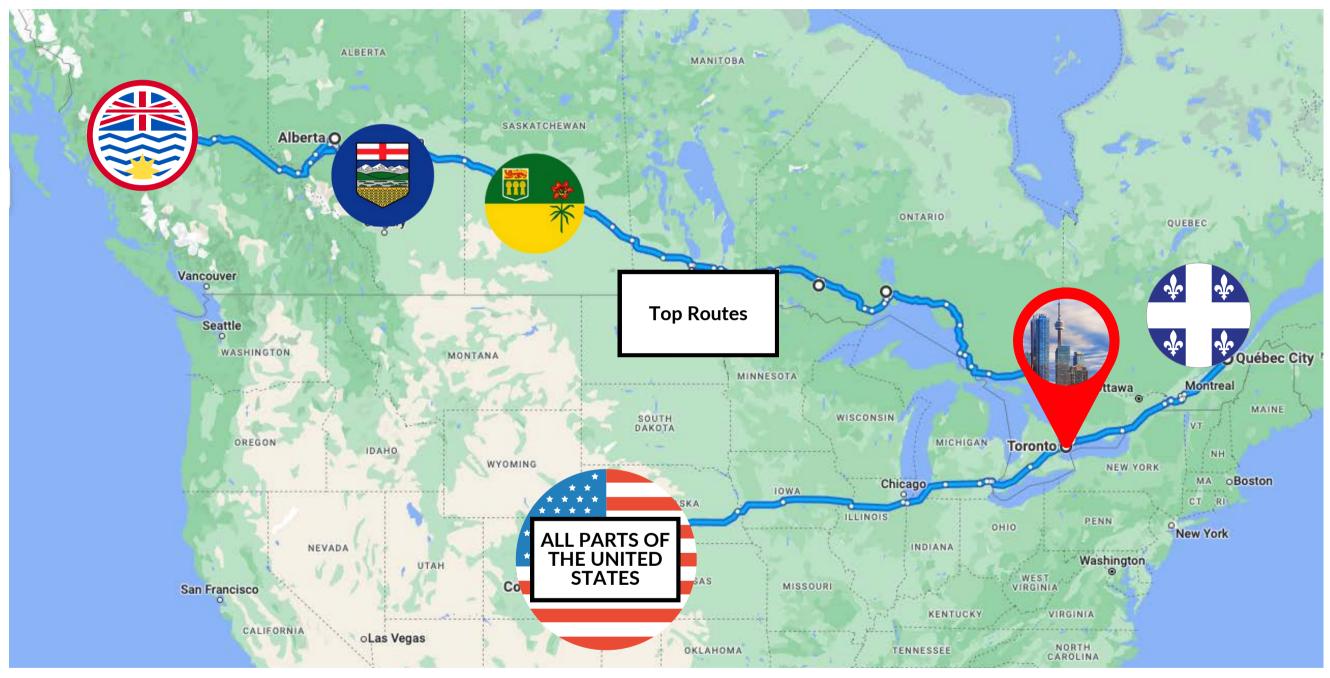

## Geographic Reach

Serving North America, we connect businesses across borders. With an extensive network and the ability to offer same day pickup in Los Angeles, we ensure timely and secure deliveries, fostering global trade relationships.

Routes

Outbound from Toronto to highlighted provinces and all lower 48 US states

No point is out of reach. We provide service all over Canada but lesser-known points may take longer. We can also offer expedited team service. Please contact your Sales representative to learn more.