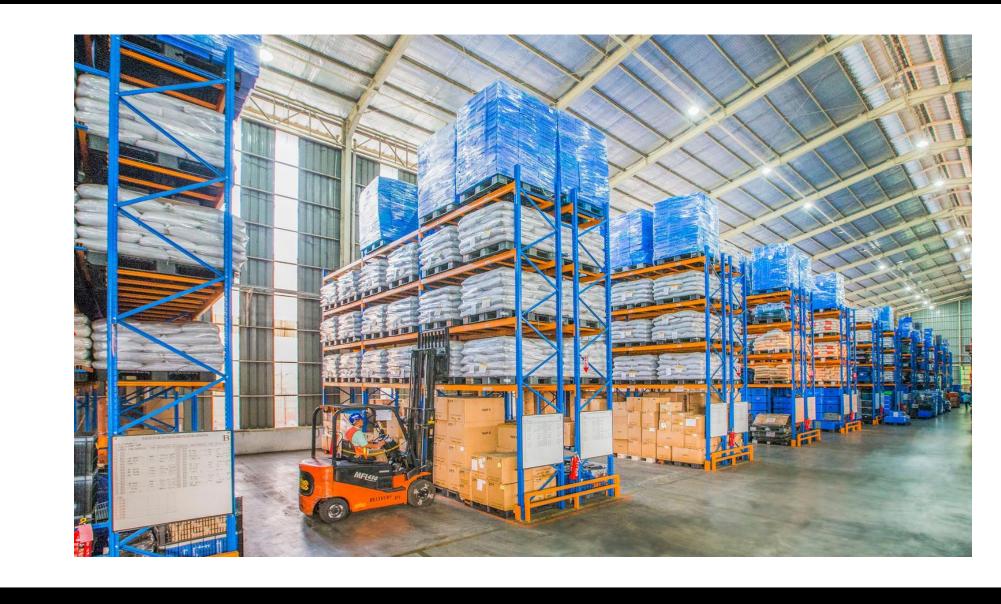

#### Cross Docking

Location: Los Angeles, California

Size: 50,000 square feet

Docks: 10

Crossdock

Local Southern California Pickups and Deliveries

Transportation Management System (TMS)